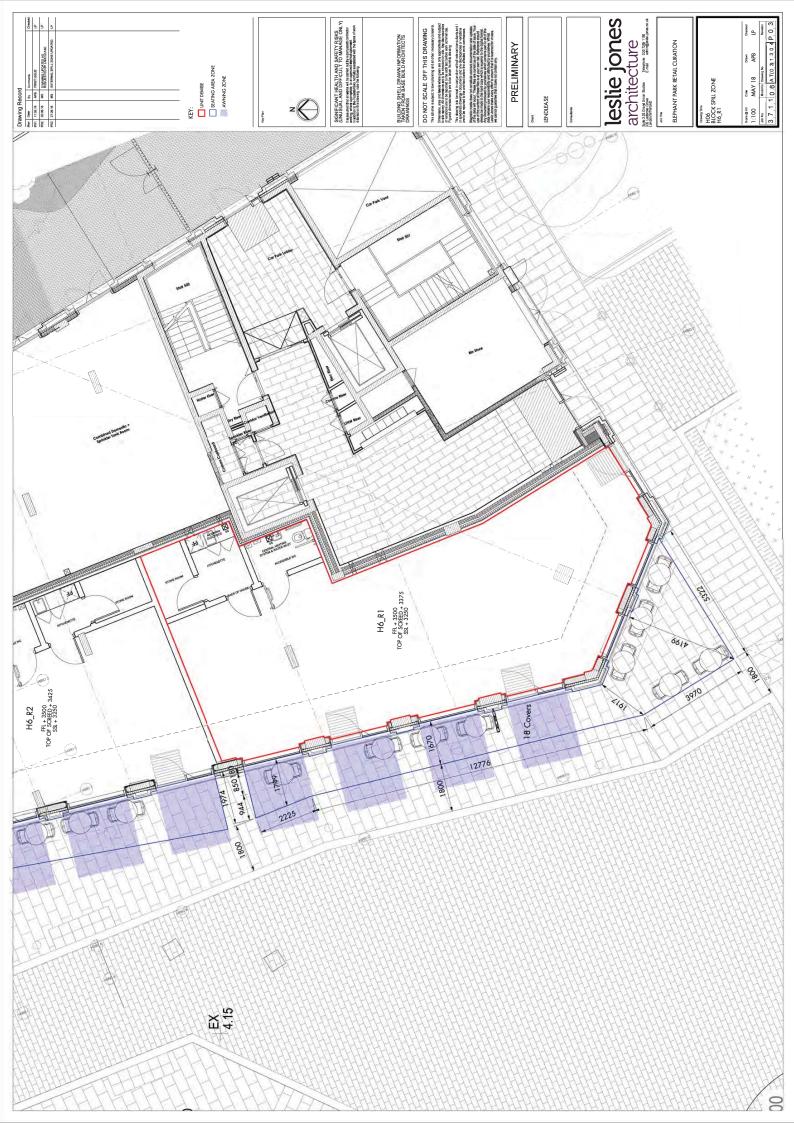

#### Part 3 – Schedule of works

| Is the        | e premises                                                                                                           | Please tick as appropriate |
|---------------|----------------------------------------------------------------------------------------------------------------------|----------------------------|
| abou          | t to be constructed                                                                                                  |                            |
| bein          | g extended or altered                                                                                                |                            |
| Plea:<br>pren | se give details of the work and please attach plans of the work being done or about<br>nises                         | to be done at the          |
| Deve          | elopment Site following the grant of planning permission 14/AP/3439.                                                 |                            |
|               | il/Leisure units to be delivered to shell specification as per the attached enclosed so so of the site and premises. | chedule of works and       |
|               |                                                                                                                      |                            |
|               |                                                                                                                      |                            |
|               |                                                                                                                      |                            |
|               |                                                                                                                      |                            |
| Plea          | se give particulars of the premises to which the application relates (please read guid                               | dance note 1)              |
| Unit          | R1, Block H6, Elephant Park, including external area outlined in blue.                                               |                            |
| The           | proposed use is pursuant to planning permission 14/AP/3439.                                                          |                            |
| Plea          | se also refer to the enclosed plans of the site and premises.                                                        |                            |
|               |                                                                                                                      |                            |
|               |                                                                                                                      |                            |
|               |                                                                                                                      |                            |
|               |                                                                                                                      |                            |
| Which         | licensable activities will the premises be used for?                                                                 |                            |
| Prov          | ision of regulated entertainment (please read guidance note 2)                                                       | Please tick all that apply |
| a)            | plays (optional, fill in box A)                                                                                      |                            |
| b)            | films (optional, fill in box B)                                                                                      |                            |
| c)            | indoor sporting events (optional, fill in box C)                                                                     |                            |
| d)            | boxing or wrestling entertainment (optional, fill in box D)                                                          |                            |
| e)            | live music (optional, fill in box E)                                                                                 |                            |

# Elephant Park Application Summary Block H6 Unit R1